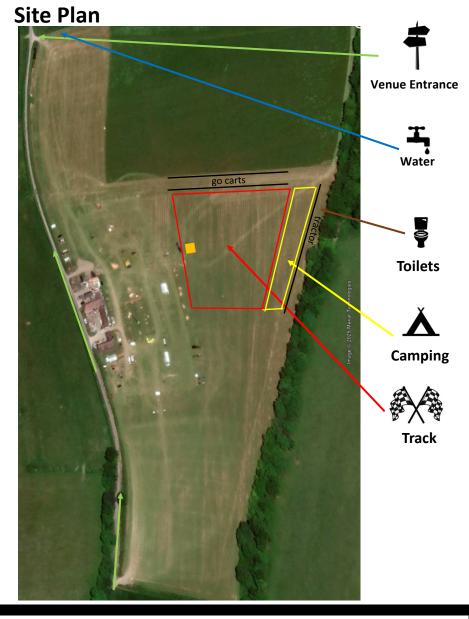

**Entrance/Exit notes: DO NOT** enter via normal entrance, look for gate next to

footpath further down road. It should be marked camping. Use new w3words address. BE aware fair is live/open on

Friday.

**Competitor facilities:** Toilets. Water is available.

**Camping facilities:** Toilets. Pre-booked camping only. Water is available.

Spectators permitted, but entry will be as per the venues **Spectator facilities:** 

ticketing arrangements.